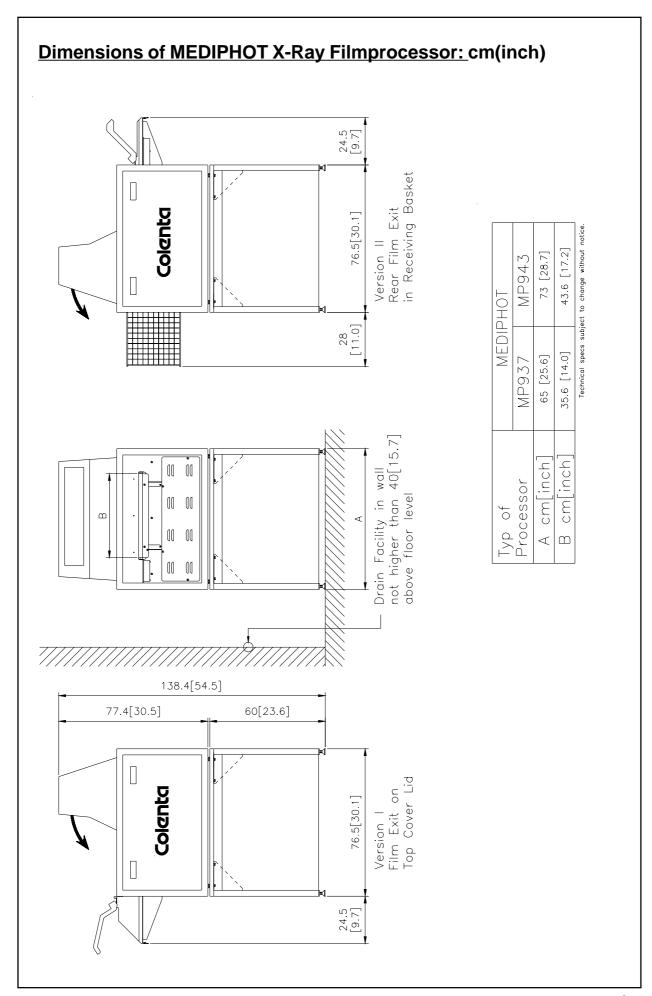

#### **Technical Specifications**

Processing applications: For all standard X-Ray Films.

Certified for Mammography - Film processing.

Film thickness: 0,10 mm (4mil) - 0,18mm (7mil) Material width: min. 7.5 cm max. 37/43cm

Material length: min. 10 cm

|               | Time in   | Cycle Time   | Intake   |
|---------------|-----------|--------------|----------|
| Capacities    | Developer | (dry to dry) | speed    |
| for:          | [sec]     | [min]        | [cm/min] |
| MP937 / MP943 | 18        | 1'24         | 106      |
|               | 99        | 7'43         | 20       |