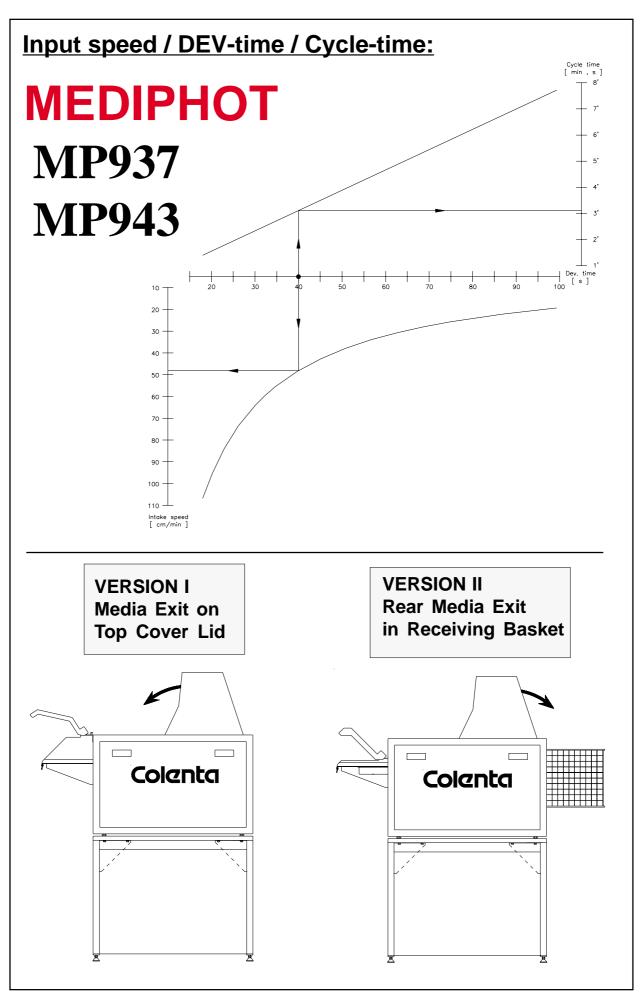

Material length: min. 10 cm

|               | Time in   | Cycle Time   | Intake   |
|---------------|-----------|--------------|----------|
| Capacities    | Developer | (dry to dry) | speed    |
| for:          | [sec]     | [min]        | [cm/min] |
| MP937 / MP943 | 18        | 1'24         | 106      |
|               | 99        | 7'43         | 20       |