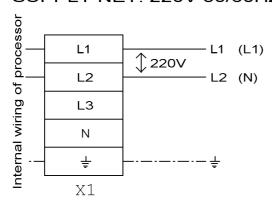

### **Electrical supply:**

|       | single phase<br>230 V |
|-------|-----------------------|
| MP937 | 3,1 kW<br>13 A        |
| MP943 | 3,1 kW<br>13 A        |

ATTENTION:

PROCESSOR TO BE CONNECTED TO SUPPLY NET: 220V 50/60Hz

In case the above voltages are not available at site, please contact your local dealer or the factory for rewiring advice.